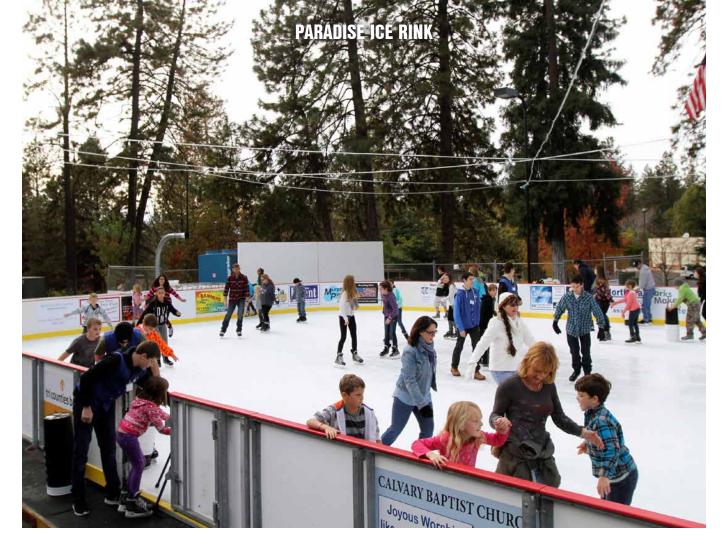

can be affected by a similar apocalyptic disaster. As we pray for those who survived and are suffering. Our hearts go out to them as we ponder how we might, somehow, do something/anything that might soften their heartache and loss. Let's all share in the dream of rebuilding these devastated communities and help the fire victims as they take the long, painful steps to re-establish their lives.