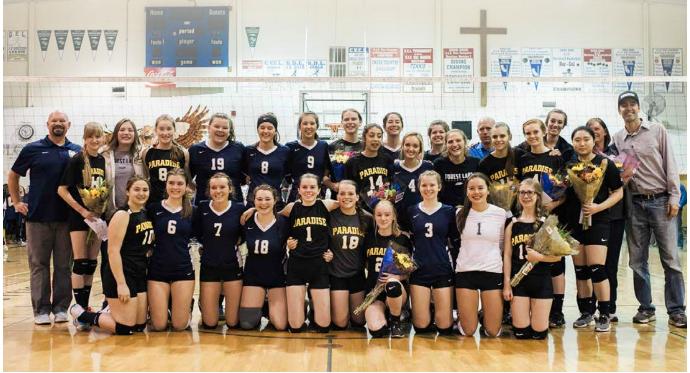

When most of the young women on Paradise High School's Girl's Volleyball Team lost everything but the clothes on their backs in the fire, they were asked if they still wanted to go to the State Volleyball Semi-Final Championship Game. They voted to go, even as ill-equipped as they were. They ended up playing Forest Lake Christian School and lost. But the thing that they'll remember for the rest of their lives will be the outpouring of love and compassion that they experienced at the hands of their opponents. All of these young women were presented with new shoes, uniforms, pads and equipment bags - with their names and player numbers on them. In addition, each girl received \$300 in gift cards, and an additional \$10,000 was donated to help them during this time. All of us were taught a lesson.