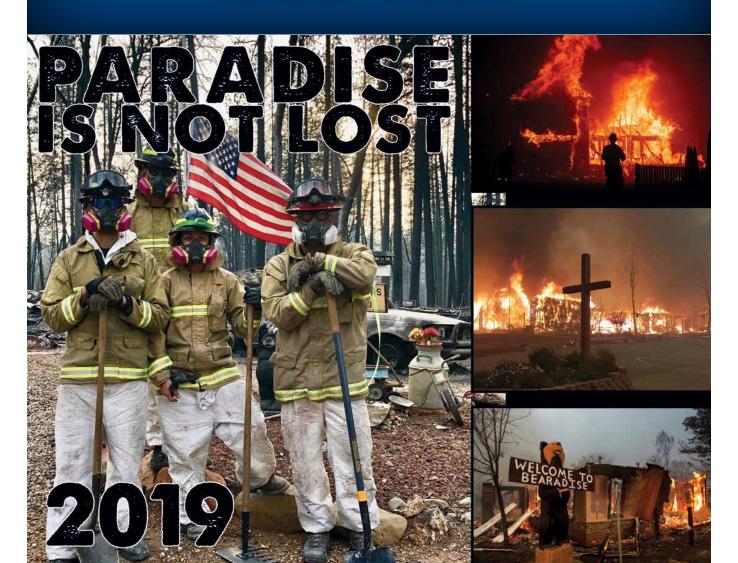

#### WHAT YOU CAN DO TO HELP

The Town of Paradise and the adjoining towns of Magalia and Concow, small communities east of the City of Chico nestled in the foothills in northern California, were virtually wiped out by a wildfire that started on November 8, 2018. This fire was the most devastating wildfire in California history. Tens of thousands of people fled for their lives, and there were 85 individuals who were unable to escape. In total, 153,336 acres were impacted by the fire with almost 14,000 residences, and over 500 businesses destroyed. Many more structures were also damaged. The past decade and beyond has demonstrated that wild-land fire knows no boundaries. Any of our homes, neighborhoods, businesses and communities

can be affected by a similar apocalyptic disaster. As we pray for those who survived and are suffering. Our hearts go out to them as we ponder how we might, somehow, do something/anything that might soften their heartache and loss. Let's all share in the dream of rebuilding these devastated communities and help the fire victims as they take the long, painful steps to re-establish their lives.