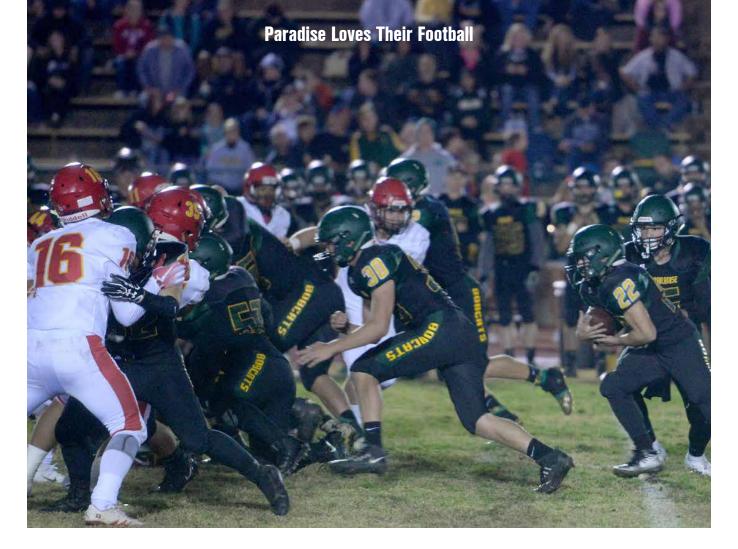

When most of the young women on Paradise High School's Girl's Volleyball Team lost everything but the clothes on their backs in the fire, they were asked if they still wanted to go to the State Volleyball Semi-Final Championship Game. They voted to go, even as ill-equipped as they were. They ended up playing Forest Lake Christian School and lost. But the thing that they'll remember for the rest of their lives will be the outpouring of love and compassion that they experienced at the hands of their opponents. All of these young women were presented with new shoes, uniforms, pads and equipment bags - with their names and player numbers on them. In addition, each girl received \$300 in gift cards, and an additional \$10,000 was donated to help them during this time. All of us were taught a lesson.